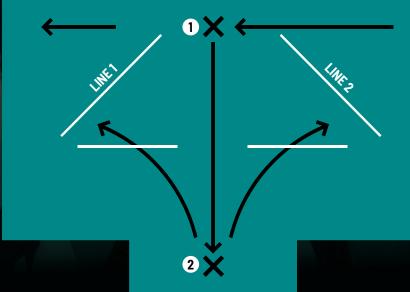

#### **JUDGES TABLE**

Swimsuit, Bikini, Sports Model, Fitness, Wellness, Figure International, Mens Fitness & Mens Physique competitors all complete an 'I Walk' entry to the stage for their first time on stage.

All Classic Physique, Figure, Bodybuilding, & Women's Physique Competitors will walk straight to the front line, where we will proceed with Round 1 Symmetry Poses, followed by Round 2 Compulsory Poses, and finish with a pose down.

 Competitors will enter from stage left and walk to point 1 where you will hold a front pose and wait for the competitor at point 2 to complete their poses.

Competitors will start their entry to the stage when the competitor before them starts their second pose at point 2

- Competitors will then walk forward to point 2 where you will complete 3 poses of your choice
- After completion of chosen poses, competitors will walk off to either line 1 or 2 at the back of the stage as directed by the backstage official.
- 4. Competitors will be called to the **front line** for **comparisons**.
- 5. Once judging is completed, competitors will exit via the right of stage.

\*Note: After your first division, you will not complete an 'I Walk'; instead, you will enter the stage walking straight to the front line.

Any competitors doing the **1 Walk**' in the division will enter first. Once all competitors are onstage they will be asked to come to the front line and commence judging.