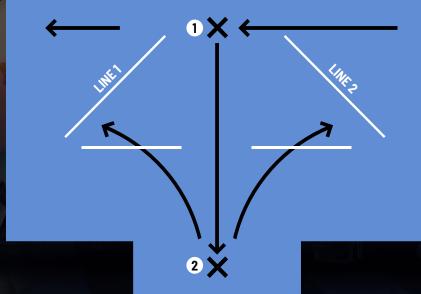

 Competitors will enter from stage left and walk to point 1 where you will hold a front pose and wait for the competitor at point 2 to complete their poses.

Competitors will start their entry to the stage when the competitor before them starts their second pose at point 2

- Competitors will then walk forward to point 2 where you will complete 3 poses of your choice
- After completion of chosen poses, competitors will walk off to either line 1 or 2 at the back of the stage as directed by the backstage official.
- 4. Competitors will be called to the **front line** for **comparisons**.
- 5. Once judging is completed, competitors will exit via the right of stage.

\*Note: After your first division, you will not complete an 'I Walk'; instead, you will enter the stage walking straight to the front line.

Any competitors doing the **'1 Walk'** in the division will enter first. Once all competitors are onstage they will be asked to come to the front line and commence judging.