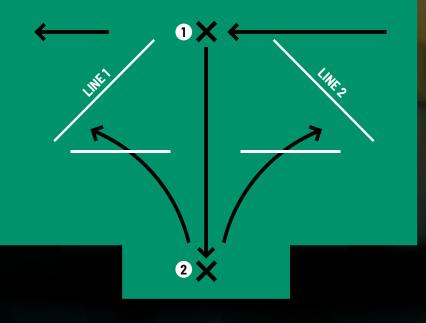

### I WALK

 Competitors will enter from stage left and walk to point 1 where you will hold a front pose and wait for the competitor at point 2 to complete their poses.

Competitors will start their entry to the stage when the competitor before them starts their second pose at point **2** 

- Competitors will then walk forward to point 2 where you will complete 3 poses of your choice
- After completion of chosen poses, competitors will walk off to either line 1 or 2 at the back of the stage as directed by the backstage official.
- 4. Competitors will be called to the **front line** for **comparisons**.
- 5. Once judging is completed, competitors will exit via the right of stage.