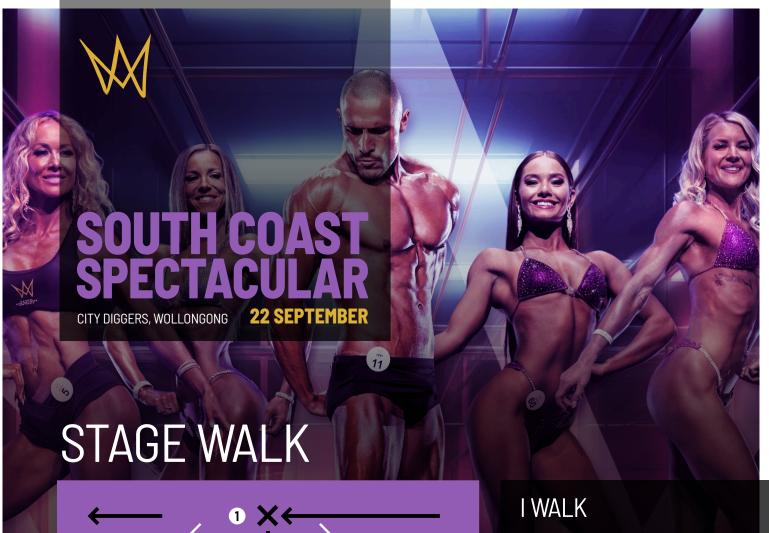

#### **JUDGES TABLE**

Swimsuit, Bikini, Sports Model, Fitness, Wellness, Figure International, Mens Fitness & Mens Physique competitors all complete an 'I Walk' entry to the stage for their first time on stage.

 Competitors will enter from stage right and walk to point 1 where you will hold a front pose and wait for the competitor at point 2 to complete their poses.

Competitors will start their entry to the stage when the competitor before them starts their second pose at point 2

- Competitors will then walk forward to point 2 where you will complete 3 poses of your choice
- After completion of chosen poses, competitors will walk off to either line 1 or 2 at the back of the stage as directed by the backstage official.
- 4. Competitors will be called to the **front line** for **comparisons**.
- 5. Once judging is completed, competitors will exit via the left of stage.

\*Note: After your first division, you will not complete an 'I Walk'; instead, you will enter the stage walking straight to the front line.

Any competitors doing the '1 Walk' in the division will enter first. Once all competitors are onstage they will be asked to come to the front line and commence judging.