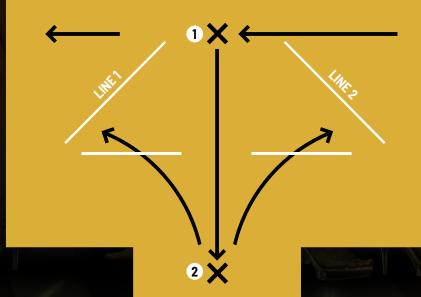

 Competitors will enter from stage right and walk to point 1 where you will hold a front pose and wait for the competitor at point 2 to complete their poses.

Competitors will start their entry to the stage when the competitor before them starts their second pose at point 2

- Competitors will then walk forward to point 2 where you will complete 3 poses of your choice
- After completion of chosen poses, competitors will walk off to either line 1 or 2 at the back of the stage as directed by the backstage official.
- 4. Competitors will be called to the **front line** for **comparisons**.
- 5. Once judging is completed, competitors will exit via the left of stage.

\*Note: After your first division, you will not complete an 'I Walk'; instead, you will enter the stage walking straight to the front line.

Any competitors doing the '1 Walk' in the division will enter first. Once all competitors are onstage they will be asked to come to the front line and commence judging.