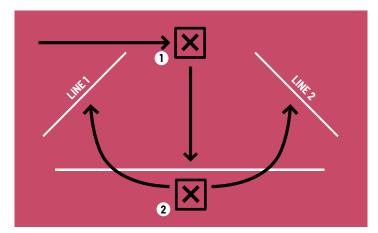

## **OWN THE STAGE - I WALK**

1. Competitors will enter the stage and walk to point 1 where they will hold a front pose and wait for the competitor at point 2 to finish.

Competitors will be told by the Side Stage Marshall to enter the stage when the competitor before them starts their second pose at point 2.

- 2. Competitors will then walk forward to point 2 where they will complete up to **3 poses** of their choice.
- 3. After completing poses, the competitors will walk to either line 1 or 2 as directed by the Side Stage Marshall.
- 4. Competitors will then be called to the Front Line for comparisons.
- 5. Once judging is completed, competitors will then exit the stage from where they entered.