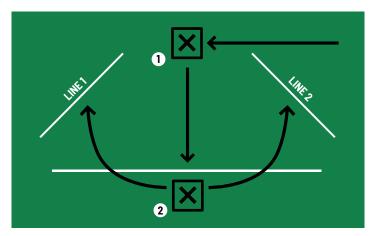

## **OWN THE STAGE - I WALK**

1. Competitors will enter the stage and walk to point 1 where they will hold a front pose and wait for the competitor at point 2 to finish.

Competitors will be told by the Side Stage Marshall to enter the stage when the competitor before them starts their second pose at point 2.

- 2. Competitors will then walk forward to point 2 where they will complete up to **3 poses** of their choice.
- 3. After completing poses, the competitors will walk to either line 1 or 2 as directed by the Side Stage Marshall.
- 4. Competitors will then be called to the **Front Line** for **comparisons**.
- 5. Once judging is completed, competitors will then exit the stage from where they entered.